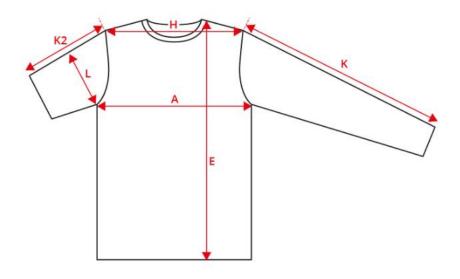

## NO. 0366 PRO Wear cardigan | sweat

| Description (measured in cm)             | XS | S  | М    | L  | XL   | 2XL | 3XL  | 4XL  | 5XL  | 6XL  |
|------------------------------------------|----|----|------|----|------|-----|------|------|------|------|
| A: ½ Chest width                         | 50 | 52 | 55   | 58 | 61   | 64  | 67   | 71   | 75   | 79   |
| E: Front length from high point shoulder | 66 | 68 | 70   | 72 | 74   | 76  | 78   | 80   | 82   | 84   |
| H: Shoulder to shoulder                  | 43 | 44 | 45.5 | 47 | 48.5 | 50  | 51.5 | 53.5 | 55.5 | 57.5 |
| K: Sleeve length - long                  | 66 | 67 | 68   | 69 | 70   | 71  | 72   | 73   | 74   | 75   |
| L: ½ upper arm width                     | 19 | 20 | 21   | 22 | 23   | 24  | 25.3 | 26.5 | 28   | 29.5 |

## How to measure

## Tolerance +/- in cm

| Α   | E   | Н   | K   | K2 | L |
|-----|-----|-----|-----|----|---|
| 1.5 | 1.5 | 1.5 | 1.5 | 1  | 1 |